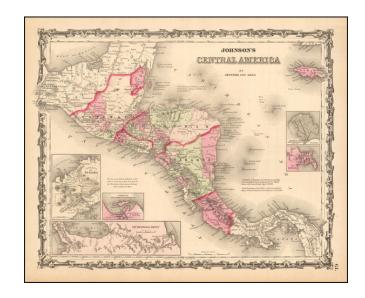

## Johnson's Central America

**Stock#:** 54552

Map Maker: Ward & Johnson

Date: 1863Place: New YorkColor: Hand Colored

**Condition:** VG+

**Size:** 16 x 13 inches

**Price:** SOLD

## **Description:**

Detailed map of Central America, colored by provinces. Includes towns, roads, rivers, lakes, mountains, islands, etc.

Includes insets showing the Isthmus of Panama, Harbor of San Juan De Nicaragua, The Nicaragua Route, Manzanilla I. Aspinwall City Navy Bay and the City of Panama.