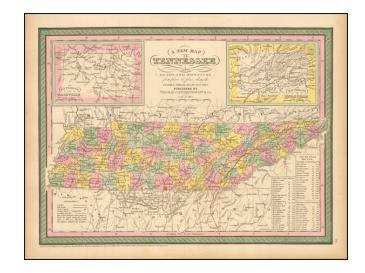

## A New Map of Tennessee with its Roads & Distances from place to place along the Stage & Steamboat Routes.

**Stock#:** 54529

Map Maker: Thomas, Cowperthwait & Co.

**Date:** 1852

Place: Philadelphia Color: Hand Colored

## **Description:**

Decorative map of Tennessee, hand colored by counties. Shows railroads, proposed railroads, major roads, distances, towns, rivers, etc.

Page 1 of 1

A key shows the steamboat routes and distances. Large insets of Nasville and Knoxville.