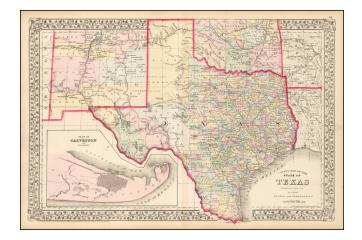

## County Map of The State of Texas Showing also portions of the Adjoining States and Territories

- Stock#:54528Map Maker:Mitchell Jr.
- Date:1874Place:PhiladelphiaColor:ColorCondition:VG+Size:21 x 13 inches

## **Description:**

A detailed map of Texas, colored by counties and showing most of Indian Territory and New Mexico.

The counties of Texas are still incomplete in the west.

The map shows towns, railroads, rivers, springs, forts, and other important details throughout the map. Large inset of Galveston and nice detail in New Mexico and a portion of Indian Territory.