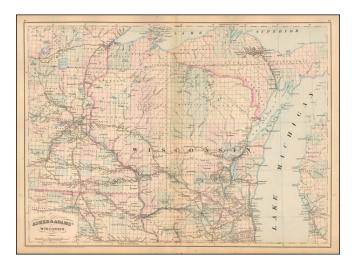

## Asher & Adams' Wisconsin

| Stock#:           | 54516          |
|-------------------|----------------|
| Map Maker:        | Asher & Adams  |
| Date:             | 1872           |
| Place:            | New York       |
| Color:            | Hand Colored   |
| <b>Condition:</b> | VG             |
| Size:             | 22 x 16 inches |
| Price:            | SOLD           |

## **Description**:

Gorgeous large format railroad map of Wisconsin, hand colored by counties. Shows railroads, towns, rivers, lakes, mountains, township surveys, etc.

Asher & Adams Atlas was conceived as a Railroad Atlas, but is probably most notable for its relatively unique style and excellent large format treatment of the states west of the Mississippi.