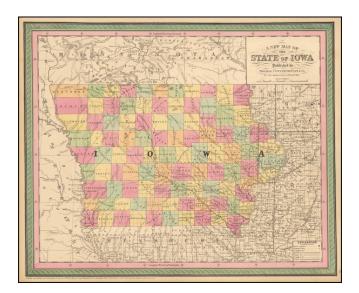

## A New Map Of The State Of Iowa . . .

| Stock#:    | 54515                      |
|------------|----------------------------|
| Map Maker: | Thomas, Cowperthwait & Co. |
| _          |                            |
| Date:      | 1854                       |
| Place:     | Philadelphia               |
| Color:     |                            |
|            |                            |

## **Description:**

Early map of Iowa, hand colored by counties, showing railroads, stage lines, canals, roads, rivers, lakes, forts and other details.

Perhaps the best map of Iowa from the early 1850s.