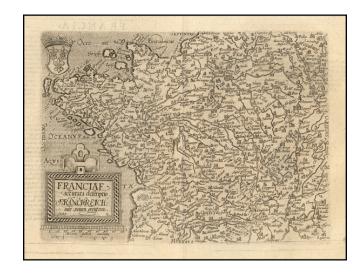

## (France) Franciae accurata descriptio. Franckreich mit semen grentzen. 1589

**Stock#:** 54503 **Map Maker:** Quad

Date: 1592 circa
Place: Cologne
Color: Uncolored

**Condition:** VG

**Size:** 11.5 x 8.5 inches

## **Description:**

Scarce 16th Century modern map of France, published in Cologne.

Matthaus Quad was a German cartographer based in Cologne. The map was engraved by Johannes Bussemacher and appeared in several Geographical works published by Quad and Bussemacher at the end of the 16th and beginning of the 17th century.