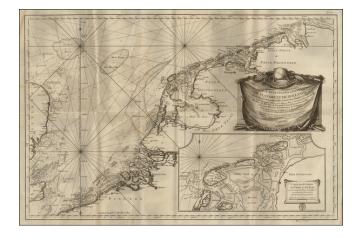

## **Description:**

Finely executed sea chart of the coast of the Low Countries and a bit of the opposite coast of England, published by the Depot de La Marine.

This would have been one of the best and most up-to-date coastal charts of the region published in the middle of the 18th Century.

The chart includes soundings, shoals, current directions and rhumb lines.

Includes a large inset chart showing the entrances to the Zuyder-Zee passing Texel and Flie Islands.