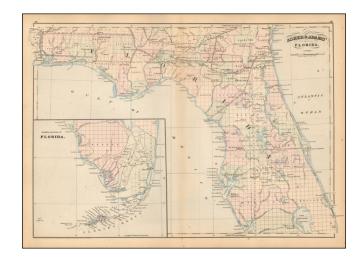

## **Description:**

Detailed railroad map of Florida, colored by county, showing towns, railroads, rivers, post offices, swamps, etc. Large inset shows tip of Florida and the "Florida Reefs."

Asher & Adams' atlas was the first American Atlas to focus on Railroads and related details. The present example is an early edition of the map.