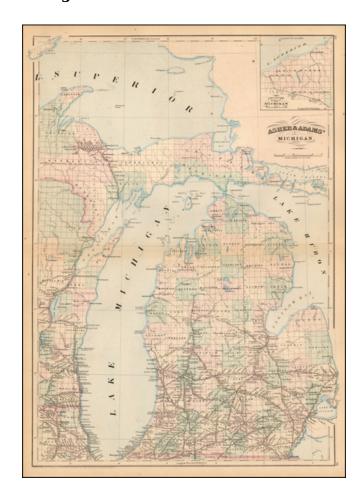

## **Description:**

Interesting large format map of Michigan, hand colored by counties.

The map shows the various train lines, counties, townships and other points of civilization and development. Post offices are also located.

One of the most interesting large format commercial maps of Michigan of the early 1870s.