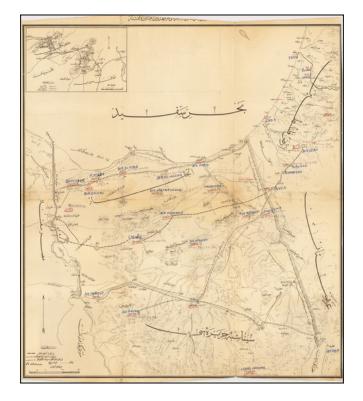

## Ottoman Map Showing A Portion of the Sinai and Palestine Campain and Battle for the Suez Canal During the World War I

Rare separately published Ottoman Turkish map of the Sinai Peninsula, illustrating the battles fought during the Sinai Campaign.

Includes extensive annotations adding transliterated place names, dates and other information related to the Sinai Campaign.

The map provides a number of dates from late 1915 to early 1917,