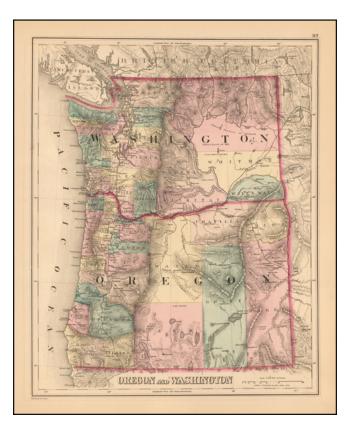

## Barry Lawrence Ruderman Antique Maps Inc.

7407 La Jolla Boulevard La Jolla, CA 92037

www.raremaps.com

(858) 551-8500 blr@raremaps.com

**Oregon and Washington** 

| Stock#:           | 54431          |
|-------------------|----------------|
| Map Maker:        | Gray           |
| Date:             | 1876           |
| Place:            | Philadelphia   |
| Color:            | Hand Colored   |
| <b>Condition:</b> | VG+            |
| Size:             | 15 x 12 inches |
| Price:            | SOLD           |

## **Description:**

One of the most detailed maps of the northwest to appear in a Commercial Atlas of the period.

Shows counties, roads, railroads, towns, mountains, lakes, rivers, forts, mountain elevations, topographical details, deserts, etc.