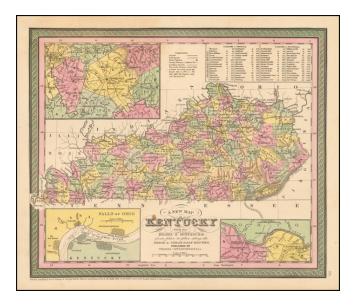

## A New Map Of Kentucky with its Canals, Roads, Distances from Place to Place, along the Stage & Steam Boat Routes...

Stock#:54429Map Maker:Thomas, Cowperthwait & Co.

Date:1852Place:PhiladelphiaColor:Hand ColoredCondition:VGSize:14 x 11 inches

## **Description:**

Detailed and interesting map, hand colored by county and showing towns, rivers, lakes, railroads, roads, distances, forts, etc. Tables of Steam Boat routes and distances.

Large insets of area around Lexington, the Washington and Clarksburg area and the Falls of Ohio, including Jeffersonville, Louisville, Shippingport and Portland.

A nice example of this increasing difficult to obtain pre-Civil War map.

**Detailed Condition:**