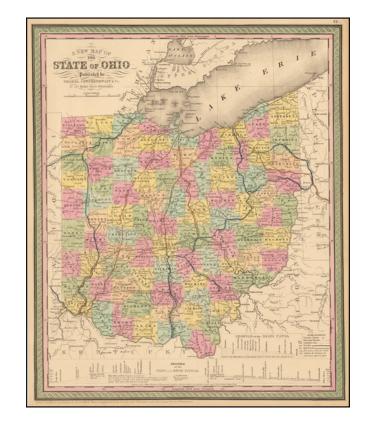

## **Description:**

Detailed and interesting map, hand colored by county and showing towns, rivers, lakes, railroads, roads, distances, forts, etc.

Profile of Miami, Ohio and Erie Canals shown.