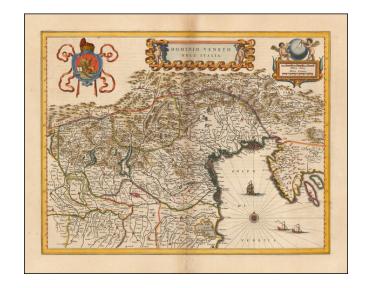

## Dominio Veneto Nell' Italia

**Stock#:** 54411 **Map Maker:** Blaeu

Date: 1640 circaPlace: AmsterdamColor: Hand Colored

**Condition:** VG

**Size:**  $20 \times 15$  inches

**Price:** SOLD

## **Description:**

Nice example of Blaeu's decorative map of the Gulf of Venice and contiguous parts of Italy and Carniola, from Blaeu's *Atlas Novus*.

Extends to Ravenna in the South and shows Venice, Udine, Trieste, Trento, Mantua, Milan, Crema, Bologna, Ferrara, Reggio, Pavia, Bergamo, Tirolo and Brescia.

Includes sailing ships, compass rose and 3 cartouches.