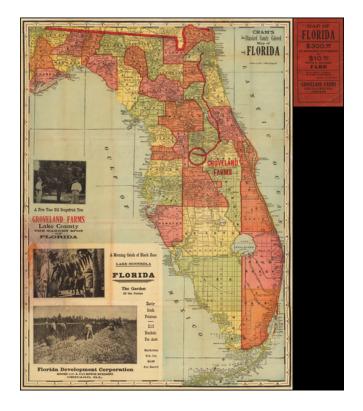

## Cram's Standard County Colored Map of Florida . . . (with Photographic Vignettes)

**Stock#:** 54383 **Map Maker:** Cram

Date: 1905 circaPlace: ChicagoColor: Condition: VG

**Size:** 22 x 16 inches

Price: SOLD

## Rare Groveland Farms Promotional Map.

Promotional map of Florida, promoting Groveland Farms, in Lake County Florida.

The map includes 3 photographs:

- A Five Year Old Grapefruit Tree
- Morning Black Bass Catch -- Lake Minneola
- Early Irish Potato Harvest

The map was published by the Florida Development Company of Chicago Illinois.