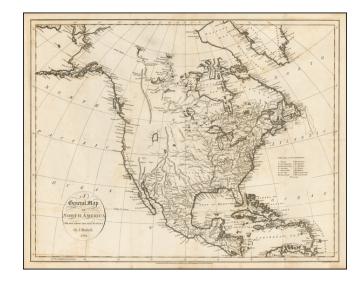

## **Description:**

Nice example of Russell's map of North America, including a massive unknown Northwestern region, speculative NW Coast of America (pre-dating Vancouver and La Perouse), curious lake in the midst of Utah and many other fascinating early features.

Excellent detail in Texas and the southwest.

The Mission of Upper California are named. Many of the Hudson's Bay and other trading houses west of the Great Lakes are named. Nice detail in the Mississippi and Missouri Valleys, pre-dating Lewis & Clark's explorations of the region.