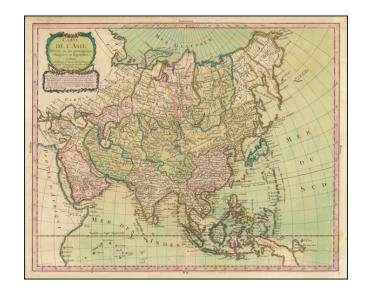

## Carte L'Asie Divisee en ses principaux Empires et Royaumes . . . (Mer de Coree)

**Stock#:** 54366 **Map Maker:** Bourgoin

**Date:** 1743 circa **Place:** Paris

Color: Hand Colored

**Condition:** VG+

**Size:** 13.5 x 16.5 inches

## **Description:**

Rare map of Asia, published in Paris by Pierre Bourgoin.

The map depicts the Mer de Coree (Sea of Korea), as well as a curiously shaped Philippines.

The lands discovered by Tchirikow off the coast of Kamtchatka is shown.