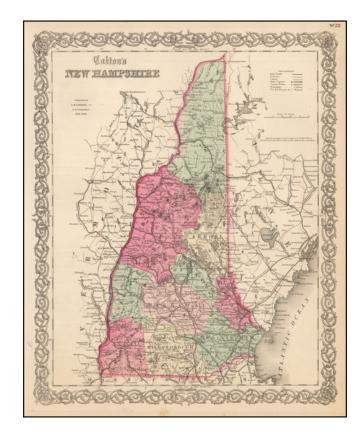

## **Colton's New Hampshire**

**Stock#:** 54333 **Map Maker:** Colton

Date: 1865
Place: New York
Color: Hand Colored

**Condition:** VG+

**Size:** 15 x 13 inches

Price: SOLD

## **Description:**

Detailed map of New Hampshire, colored by townships. Shows towns, counties, townships, post offices, depots, rivers, railroads, and substantial additional details.

Decorative border.

A terrific map from Colton, one of the most prolific American mapmakers of the mid-19th Century.