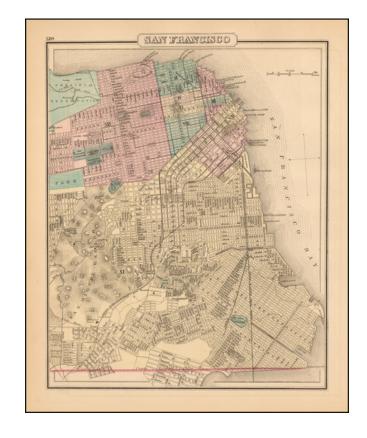

## An Early Atlas Map of San Francisco

Detailed map of San Francisco, hand colored by wards and showing streets, docks, wharfs, railroad lines, street car lines, parks and many other details. Extends from Presidio Reservation to Visitation Valley.

Many interesting early landmarks including the Ocean House Toll Road, Bay View Race Course, Industrial School, etc. The earliest full page map of the city of San Francisco to appear in a commercial atlas.