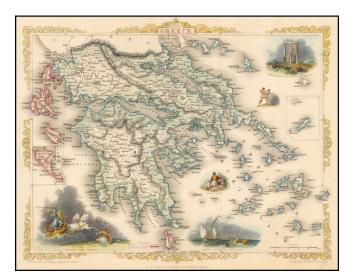

## **Description:**

Decorative color example of this marvelous map. Decorative vignettes of an ancient war chariot, Temple of Jupiter on Mt. Olympus, Greek Corsairs off Corfu, a modern Greek and wrestlers.

Engraved for *R. Montgomery Martin's Illustrated Atlas*. Tallis was one of the last great decorative map makers. His maps are prized for the wonderful vignettes of indigenous scenes, people, etc.