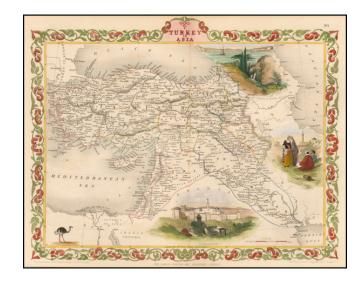

## Turkey in Asia [with Cyprus]

**Stock#:** 54309 **Map Maker:** Tallis

Date: 1851 Place: London

**Color:** Hand Colored

**Condition:** VG+

**Size:**  $13 \times 9.5$  inches

**Price:** SOLD

## **Description:**

Decorative full color example of Tallis's map of Turkey in Asia.

Includes large vignettes of castles in Europe and Asia, local costumes, Jerusalem and an Ostrich.

Engraved for *R. Montgomery Martin's Illustrated Atlas*. Tallis was one of the last great decorative map makers. His maps are prized for the wonderful vignettes of indigenous scenes, people, etc.