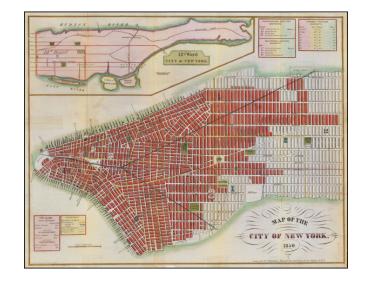

## Map of the City of New York, 1850

**Stock#:** 54304

Map Maker: Valentine's Manual

Date: 1850 circa
Place: New York
Color: Hand Colored

**Condition:** VG+

**Size:** 14.5 x 18.5 inches

**Price:** SOLD

## **Description:**

Detailed map of the south part of Manhattan.

Includes notes on the Fire Alarm Districts, Congression Districts, Senatorial Districts and Assembly Districts.

Shows public and private piers, streets, parks, and other details, with a larger plan of the 12th Ward (northern Manhattan) at the top.