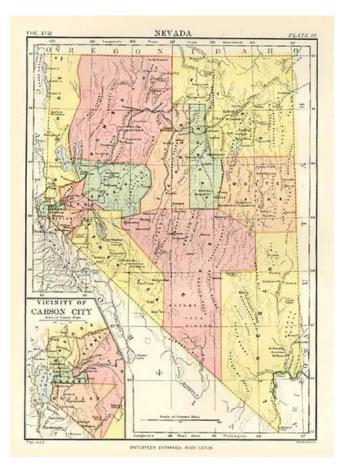

## **Description**:

Attractive and detailed map of Nevada, colored by counties. Includes a large inset of Vicinity of Carson and Lake Tahoe, one of the few 19th Century maps to include such and inset. Shows roads, towns, rivers, moutains, railroads, lava fields, and other interesting details.