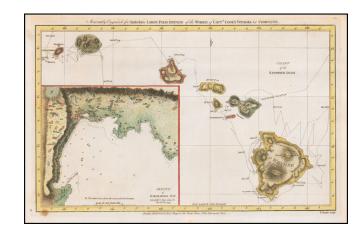

## **Chart of the Sandwich Isles**

**Stock#:** 54280 **Map Maker:** Cook

Date: 1785 circa
Place: London
Color: Uncolored

**Condition:** VG+

**Size:** 13.5 x 9 inches

**Price:** SOLD

## **Description:**

Nice example of the first map of the Hawaiian Islands, from Anderson's edition of the Journal for Cook's Third Voyage.

Tracks Cook's route through the islands with dates of various observations and landfalls and provides an interesting topographical image of the islands. Large inset of Karakakooa Bay, including soundings and anchorages.