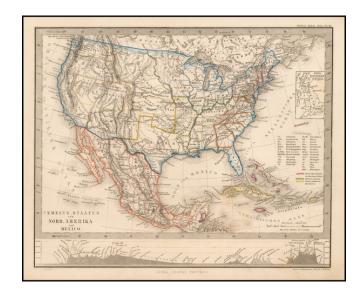

## Vereins-Staaten von Nord-America und Mexico

**Stock#:** 54278 **Map Maker:** Stieler

**Date:** 1856 **Place:** Gotha

**Color:** Outline Color

**Condition:** VG+

**Size:** 11 x 8 inches

**Price:** SOLD

## **Description:**

Scarce German School Atlas map of the United States.

The map was issued shortly after the creation of "Kanzas" Territory.

Nebraska Territory extends to Canada. Washington Territory and Oregon Territory run to the Rocky Mountains. Utah and New Mexico Territories extend from California to the Rockies.