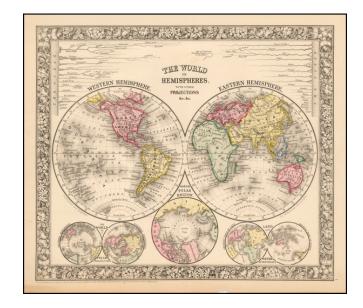

## The World In Hemispheres. With Other Projections &c. &c.

Stock#: 54268 Map Maker: Mitchell Jr.

**Date:** 1863

Place: Philadelphia Colored Hand Colored

**Condition:** VG+

**Size:** 14 x 11 inches

**Price:** SOLD

## **Description:**

Decorative double hemisphere map of the world, with a number of other smaller hemispheric projections and projections of the world's rivers from this famous American Atlas.

SA Mitchell Jr. acquired his father's former business from DeSilver in 1860 and relaunched a very successful atlas publishing business which survived another 20+ years, before licensing and selling off much of his inventory and rights.