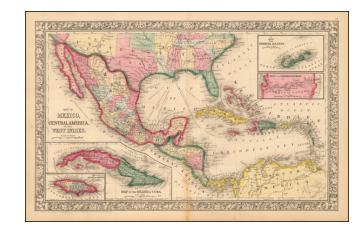

## Map of Mexico, Central America, and the West Indies [Insets of Bermuda, Cuba, Jamaica and Panama Railroad]

**Stock#:** 54247 **Map Maker:** Mitchell Jr.

**Date:** 1852

Place: Philadelphia Colored Hand Colored

## **Description:**

Attractive map of Mexico, the Caribbean and the Gulf Coast, w/large insets of Cuba, Bermuda, Jamaica, and the Isthmus of Panama and a small inset of Jamaica. Decorative borders. Decorative and detailed map. Shows shipping routes from New Orleans to points throughout the Caribbean.