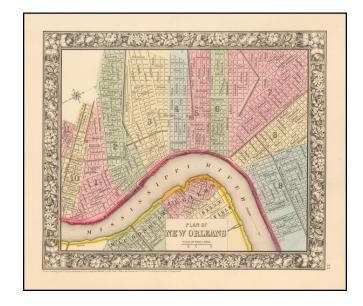

## **Plan of New Orleans**

**Stock#:** 54245 **Map Maker:** Mitchell Jr.

**Date:** 1863

Place: Philadelphia Colored Hand Colored

**Condition:** VG+

**Size:** 11 x 9 inches

**Price:** SOLD

## **Description:**

Attractive map of New Orleans, with decorative border showing Mississippi River to Algiers, parks and trolleys.

The map is hand colored by wards. Shows streets, buildings, rail lines, etc.

An attractive city plan from the pre-eminent commercial publisher of the era.