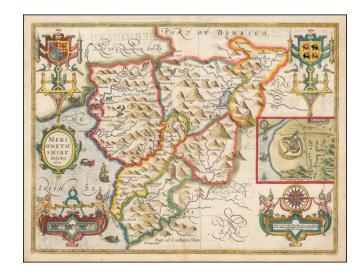

## Merioneth Shire Described 1610

**Stock#:** 54232mp2 **Map Maker:** Speed

Date: 1676 Place: London

**Color:** Hand Colored

**Condition:** VG

**Size:**  $20 \times 15$  inches

**Price:** SOLD

## **Description:**

A nice full color example of Speed's map of the County of *Merioneth*, including coats of arms and a detailed town plan of Harlech.

Speed's Theatre of the Empire of Great Britain... was first published in 1612, employing maps which Speed began publishing individually as early as 1596. It is without doubt the most famous of all English County Atlases, appearing in various editions for over 100 years.