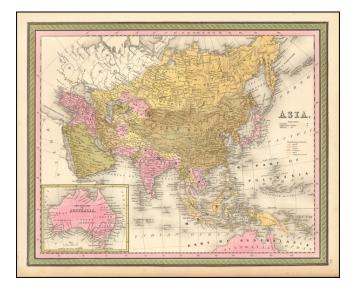

## Barry Lawrence Ruderman Antique Maps Inc.

7407 La Jolla Boulevard La Jolla, CA 92037 www.raremaps.com

(858) 551-8500 blr@raremaps.com

Asia [with large inset of Australia]

| Stock#:<br>Map Maker: | 54226<br>Mitchell |
|-----------------------|-------------------|
| Date:                 | 1850              |
| Place:                | Philadelphia      |
| Color:                | Hand Colored      |
| <b>Condition:</b>     | VG+               |
| Size:                 | 15 x 12.5 inches  |
| Price:                | SOLD              |

## **Description:**

Detailed map of Asia, including part of Polynesia and a large inset of Australia. Includes color key noting the colonial possessions of Britain, France, Spain, Portugal, Holland and independent islands.

Decorative border. An excellent map from the leading American mapmaker of the mid-19th century.