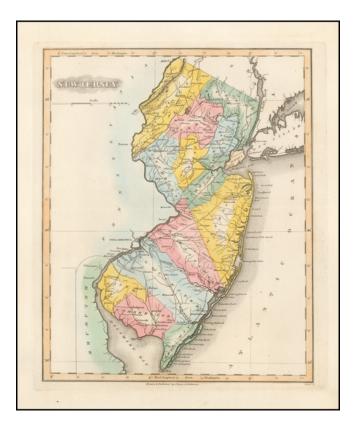

## **Description**:

Nice example of Fielding Lucas' rare map of New Jersey, hand colored by counties.

Shows towns, roads, rivers, lakes, islands, etc. One of the rarest atlas maps of the early 19th Century and one of the first finely engraved American printed maps of New Jersey.