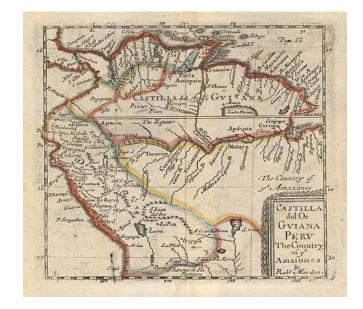

## Castilla del Or Guina Peru The Country of ye Amasones

Stock#: 5421 Map Maker: Morden

Date: 1687 Place: London

**Color:** Hand Colored

**Condition:** VG

**Size:**  $5 \times 5$  inches

**Price:** SOLD

## **Description:**

A scarce English regional map of South America, centered on the Amazon River and extending south to include all of Peru. Nice early and largely mythical details throughout the interior. This map appeared in Modern's rare Atlas Terestris, first published in 1687.