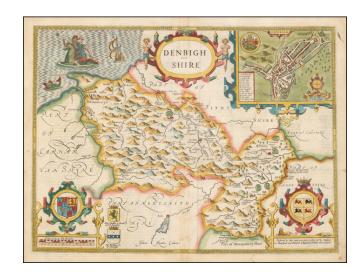

## **Denbigh Shire**

Stock#: 54209mp2 Map Maker: Speed

Date: 1676 Place: London

**Color:** Hand Colored

**Condition:** VG

**Size:**  $20 \times 15$  inches

**Price:** SOLD

## **Description:**

A nice full color example of Speed's map of the County of Denbigh, including coats of arms and a detailed town plan of Denbigh.

Speed's Theatre of the Empire of Great Britain... was first published in 1612, employing maps which Speed began publishing individually as early as 1596. It is without doubt the most famous of all English County Atlases, appearing in various editions for over 100 years.