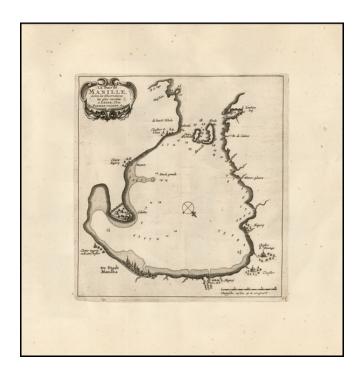

## Rare Variant / Manilla Rarity!

Rare early map of Manilla Bay, which appeared in Vander Aa's La galerie agréable du monde.

The map is oriented with southwest at the top and includes a small town plan for Manilla and other places.

Soundings are also given.

This is the first time we have ever seen the map.