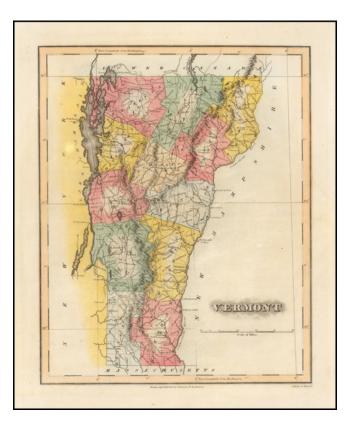

## Vermont

| Stock#:<br>Map Maker: | 54194<br>Lucas Jr. |
|-----------------------|--------------------|
| Date:<br>Place:       | 1823<br>Baltimore  |
| Color:<br>Condition:  | Hand Colored       |
| Size:                 | 9 x 11 inches      |
| Price:                | \$ 245.00          |

## **Description:**

Rare example of Fielding Lucas' fine map of Vermont, which distinguished him as the best publisher of the era.

Lucas's maps are printed on a higher quality paper than contemporary maps by Carey & Lea and demonstrate a superior engraving quality and more attractive coloring style. The state is hand-colored by counties, showing towns, rivers, roads, forts and other places of interest. Lucas' maps are highly desirable and increasingly scarce.