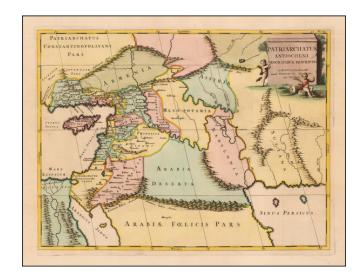

## Patriarchatus Antiocheni Geographica Descriptio . . . [shows Cyprus]

**Stock#:** 54177 **Map Maker:** Halma

Date: 1704 circaPlace: AmsterdamColor: Hand Colored

**Condition:** VG+

**Size:** 20 x 16 inches

### The Cradle of Civilization

Rare and highly decorative map of the region bounded by Cyprus and the Holy Land in the west and Sinus Persicus and Susiana in the east.

Toward the center is the confluence of the Tigris and Euphrates rivers.