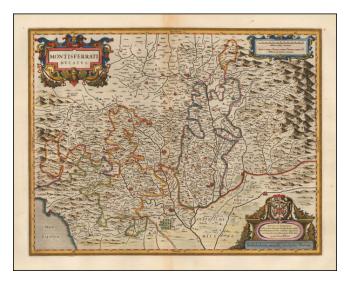

## Barry Lawrence Ruderman Antique Maps Inc.

7407 La Jolla Boulevard La Jolla, CA 92037 www.raremaps.com

(858) 551-8500 blr@raremaps.com

**Montisferrati Ducatus** 

| Stock#:           | 54175            |
|-------------------|------------------|
| Map Maker:        | Blaeu            |
| Date:             | 1640 circa       |
| Place:            | Amsterdam        |
| Color:            | Hand Colored     |
| <b>Condition:</b> | VG+              |
| Size:             | 19 x 14.5 inches |
| Price:            | Not Available    |

## **Description:**

Decorative wide margined example of Blaeu's detailed regional map of Northern Italy.

Larger cities on the map include Turin, Alba, Aste, Casale Monferrato, Allesandria della Paglia, Acqui Terme, Novara, etc.

Includes three cartouches and coat of arms.