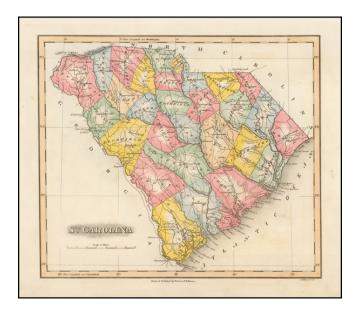

## **Description:**

Striking example of Fielding Lucas' finely executed map of South Carolina.

Lucas's maps were typcally printed on a higher quality paper than contemporary maps by Carey & Lea and demonstrate a superior engraving quality and more attractive coloring style.

The state is hand colored by counties, showing towns, rivers, roads, forts and other places of interest.

Lucas' maps are highly desireable and increasingly rare on the market.