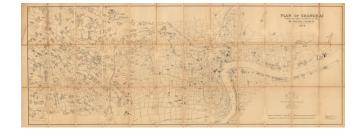

### Shanghai in 1923 With New Roads Added in Manuscript (Red Ink)

Fine large format map of Shanghai, published by the Shanghai Municipal Council.

Additional roads are added in red manuscript in the Tianshan Road Residential District.

The additional roads include:

- Monument Road
- Pearce Road
- Lincoln Avenue
- MacLeod Road
- Jernigan Road
- Fraser Road
- Keswick Road
- Columbia Road
- Jordan Avenue
- Fawwah Road
- Tunsin Road

The roads were apparently added by an early Urban Planner, as each of the roads was in fact constructed.

The map is quite scarce on the market. OCLC locates only the examples in the Library of Congress, British Library, Harvard and the American Geographical Society.