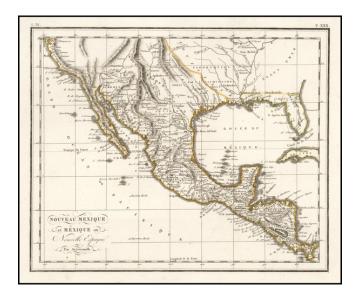

# Nouveau Mexique et Mexique ou Nouvelle Espagne Par Arrowsmith

| Stock#:           | 54155         |
|-------------------|---------------|
| Map Maker:        | Anonymous     |
| Date:             | 1802 circa    |
| Place:            | Paris         |
| Color:            | Outline Color |
| <b>Condition:</b> | VG+           |
| Size:             | 8 x 10 inches |
| Price:            | SOLD          |

## The West at the Time of the Louisiana Purchase

Detailed map of Mexico and the American West, published in Paris.

The map shows the limits of the United States at the Mississippi River, with Louisiana shown to the west, albeit somewhat vaguely.

The configuration of the Rocky Mountains suggests that it was published prior to Humboldt.

Excellent early detail in California and along the Rio Grande River.