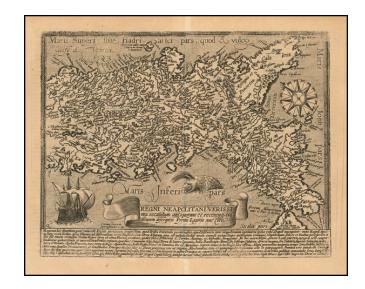

## Regni Neapolitani Verissima secundum antiquorum et recentior traditionem descriptio Pyriho Ligorio auctore

**Stock#:** 54147

Map Maker: Quad / Bussemachaer

Date: 1594 circaPlace: CologneColor: Uncolored

## **Description:**

Decorative map of the Kingdom of Naples, with sea monsters and sailing ships.

Matthaus Quad was a German cartographer based in Cologne, The map was engraved by Johannes Bussemacher and appeared in several Geographical works published by Quad and Bussemacher at the end of the 16th and beginning of the 17th century.