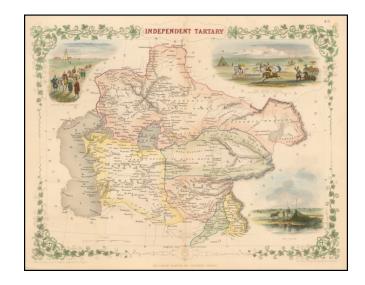

## **Independent Tartary**

**Stock#:** 54141 **Map Maker:** Tallis

Date: 1851 Place: London

**Color:** Hand Colored

**Condition:** VG+

**Size:**  $13 \times 9.5$  inches

**Price:** SOLD

## **Description:**

Striking full color map of Tartary, with vignettes of the Bride Chase, Tartars on the journey, and the Tent of those days.

Engraved for R. Montgomery Martin's Illustrated Atlas. Tallis was one of the last great decorative map makers. His maps are prized for the wonderful vignettes of indigenous scenes, people, etc. Remarkable color.