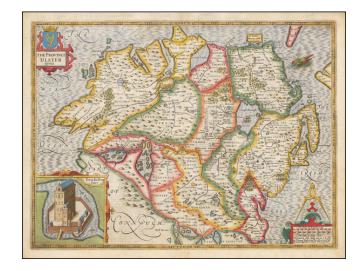

## **Description:**

Nice example of the Speed's decorative map of the County of Ulster in Northern Ireland.

From John Speed's The Theatre of the Empire of Great Britaine, with the Sudbury and Humble imprint at the bottom right, dated 1610.