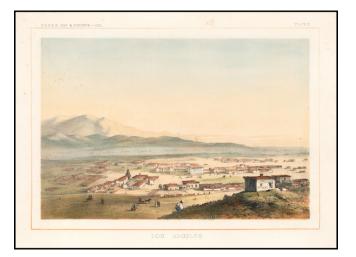

### One of the Earliest Obtainable Views of Los Angeles

One of the earliest views of Los Angeles, which accompanied Volume V of the *Reports of Explorations and Surveys To Ascertain The Most Practicable and Economical Route For A Railroad From The Mississippi River To the Pacific Ocean*, which was conducted by the Secretary of War.

The map focuses on Old Town Los Angeles, with the San Gabriel Mountains in the background.