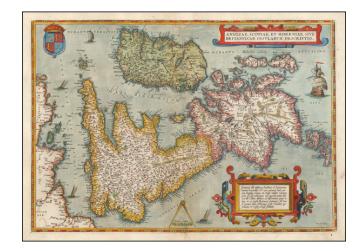

## Angliae, Scotiae, Et Hiberniae Sive Britannicae Insularum Descriptio

**Stock#:** 54058 **Map Maker:** Ortelius

Date: 1574
Place: Antwerp
Color: Hand Colored

**Condition:** VG+

**Size:** 19 x 14 inches

**Price:** SOLD

## **Description:**

Attractive full-color example of Ortelius' first map of the British Isles, from Ortelius' *Theatrum Orbis Terrarum*, the first modern atlas of the world.

The map is based on Mercator's 1564 map of the British Isles. West is at the top. Includes a number of sailing ships and a coat of arms.