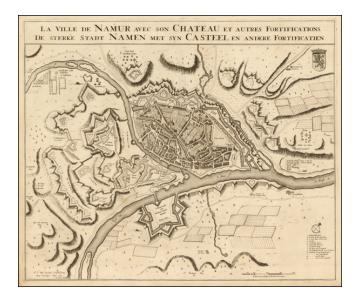

## La Ville de Namur avec son Chateau et autres Fortifications | De sterke Stadt Namen met syn Casteel en Andere Fortificatien

| Stock#:    | 54025ts |
|------------|---------|
| Map Maker: | De Wit  |

## **Description:**

Rare early battle plan of Namur by Frederick De Wit, engraved by Josua Ottens.

The map focuses on the town fortifications and also includes details of the town plan, upper and lower town and environs. The primary town gates for each of the roads are shown.

The plan would be re-issued by Covens & Mortier.