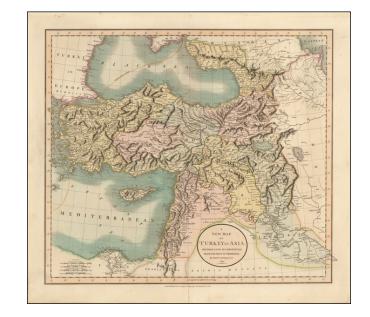

## A New Map of Turkey In Asia, Divided into its Provinces . . . 1801 [Cyprus]

Stock#: 54021 Map Maker: Cary

Date: 1808 Place: London

**Color:** Hand Colored

**Condition:** VG

**Size:** 20 x 18 inches

**Price:** Not Available

## **Description:**

Detailed map of Turkey, Asia Minor, Persia, Syria, Iraq, Armenia, etc.

Very large Cyprus shown. Colored by provinces. Excellent detail. One of the best large format English atlas maps of the period.