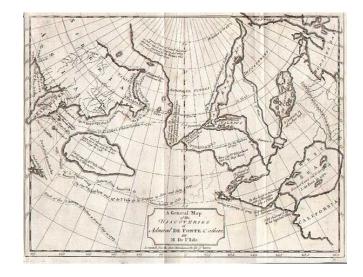

## A General Map of the Discoveries of Admiral De Fonte & others, By M. De l'Isle

**Stock#:** 5402

Map Maker: Gentleman's Magazine

Date: 1754Place: LondonColor: Uncolored

**Condition:** VG

**Size:**  $10 \times 7.5$  inches

## **Description:**

One of the earliest maps illustrating the Sea of the West and the various other cartographical misconceptions associated with De Fonte. Includes tracks and notes from the voyages of Bernarda, Tchirikow, de Aguilar, de Fuca, Behring, and various discoveries and dates referenced only as Russian. An essential map for Northwest Passage and Mer de l'Oest collections. Jolly Gent-88; Falk 1754-1.