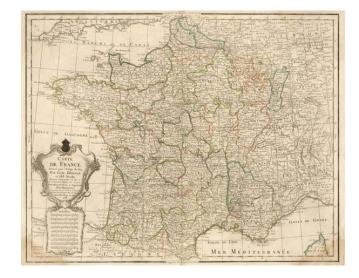

## Carte De France Dressee pour l'Usage du Roi, Par Guil Delisle . . . 1788

**Stock#:** 5400 **Map Maker:** Buache

**Date:** 1788 **Place:** Paris

**Color:** Outline Color

**Condition:** VG

**Size:** 24 x 19 inches

## **Description:**

Large detailed map of France, colored by Departments. The royal coat of arms has been colored over, a common phenomenon during the late 18th and early 19th Century in France. A bit of dampstaining in the corners. Normally a \$300.00 map.