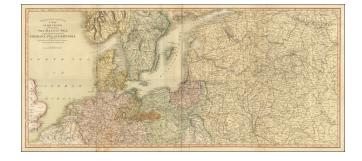

## Theater of War A Map of the Country Surrounding the Baltic Sea, Comprehending the Northern part of Germany, Poland & Russia . . . 1812

- Stock#:53999mrMap Maker:Smith
- Date:1812Place:LondonColor:Hand ColoredCondition:VGSize:15.5 x 44 inches

#### **Description:**

Detailed map of the theater of war in northern Europe, covering the extents from the North Sea across the Baltic region to Nizhny Novgorod in the east.

The map is centered on Lithuania and the Baltic Sea and was published shortly before Napoleon's invasion of the region.